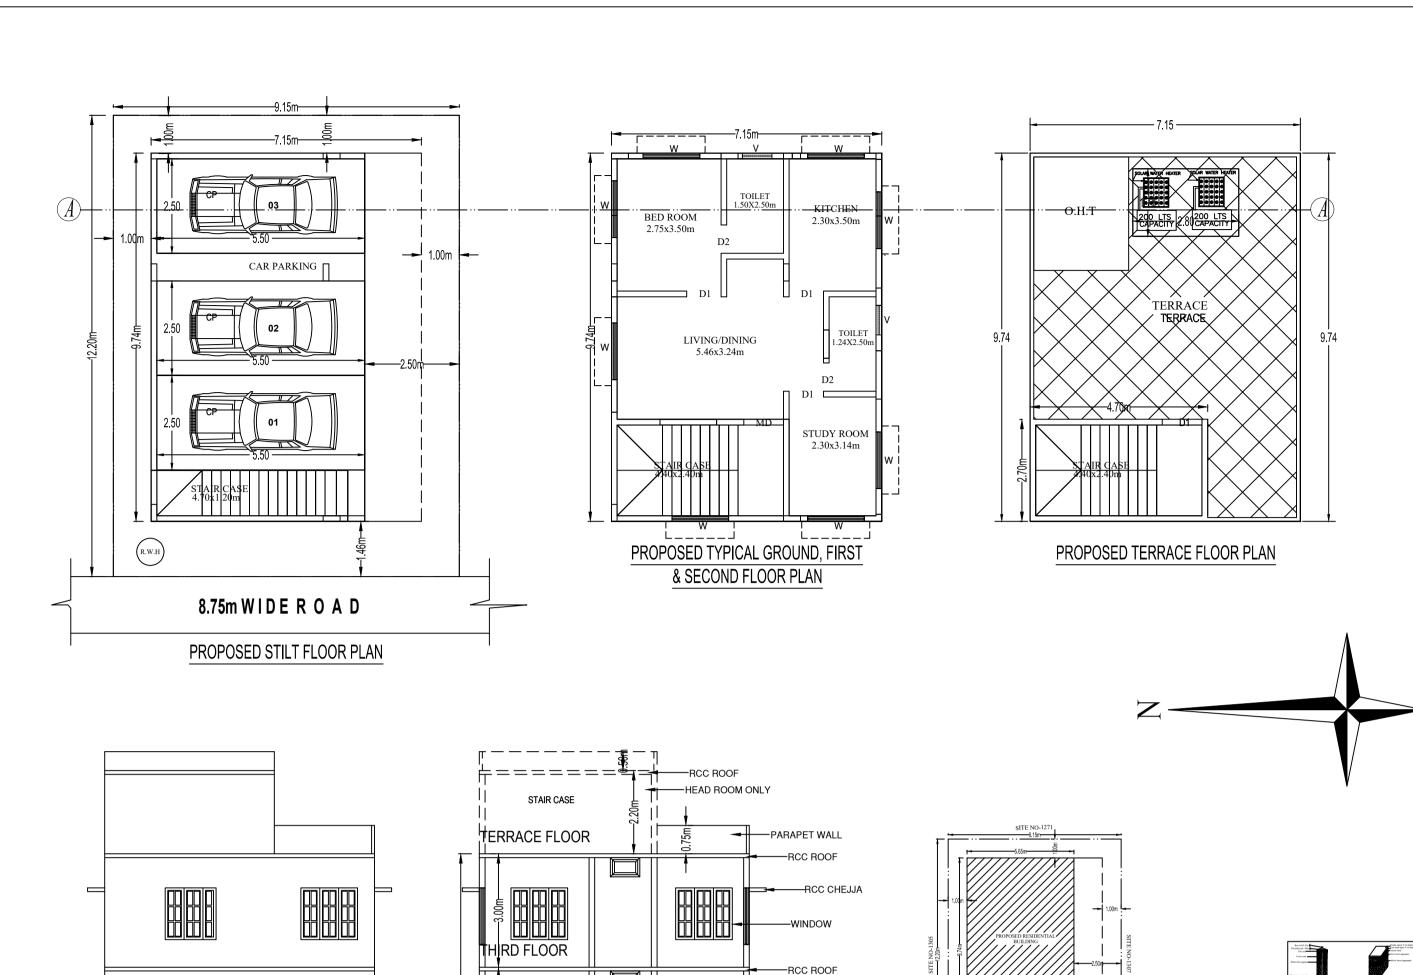

# Block: A2 (RESIDENTIAL)

| Floor Name                    | Total Built Up<br>Area (Sq.mt.) | Deductions (Area in Sq.mt.) |       |         | Proposed FAR<br>Area<br>(Sq.mt.) | Total FAR<br>Area (Sq.mt.) | Tnmt (No.) |
|-------------------------------|---------------------------------|-----------------------------|-------|---------|----------------------------------|----------------------------|------------|
|                               |                                 | StairCase                   | Void  | Parking | Resi.                            |                            |            |
| Terrace Floor                 | 10.56                           | 10.56                       | 0.00  | 0.00    | 0.00                             | 0.00                       | 00         |
| Third Floor                   | 69.64                           | 0.00                        | 10.56 | 0.00    | 59.08                            | 59.08                      | 01         |
| Second Floor                  | 69.64                           | 0.00                        | 10.56 | 0.00    | 59.08                            | 59.08                      | 01         |
| First Floor                   | 69.64                           | 0.00                        | 10.56 | 0.00    | 59.08                            | 59.08                      | 01         |
| Stilt Floor                   | 55.03                           | 0.00                        | 0.00  | 48.01   | 0.00                             | 7.02                       | 00         |
| Total:                        | 274.51                          | 10.56                       | 31.68 | 48.01   | 177.24                           | 184.26                     | 03         |
| Total Number of Same Blocks : | 1                               |                             |       |         |                                  |                            |            |
| Total:                        | 274.51                          | 10.56                       | 31.68 | 48.01   | 177.24                           | 184.26                     | 03         |

# UnitBUA Table for Block :A2 (RESIDENTIAL)

| FLOOR                           | Name  | UnitBUA Type | UnitBUA Area | Carpet Area | No. of Rooms | No. of Tenement |
|---------------------------------|-------|--------------|--------------|-------------|--------------|-----------------|
| TYPICAL - 1, 2&<br>3 FLOOR PLAN | GF-01 | FLAT         | 59.08        | 53.06       | 6            | 3               |
| Total:                          | -     | -            | 177.24       | 159.18      | 18           | 3               |

# SCHEDULE OF JOINERY:

NAME

| A2 (RESIDENTIAL)     | D2   | 0.75   | 2.10   | 06  |  |  |  |  |
|----------------------|------|--------|--------|-----|--|--|--|--|
| A2 (RESIDENTIAL)     | D1   | 0.91   | 2.10   | 09  |  |  |  |  |
| SCHEDULE OF JOINERY: |      |        |        |     |  |  |  |  |
| BLOCK NAME           | NAME | LENGTH | HEIGHT | NOS |  |  |  |  |
| A2 (RESIDENTIAL)     | W    | 1.05   | 1.20   | 03  |  |  |  |  |
| A2 (RESIDENTIAL)     | V    | 1.20   | 1.20   | 06  |  |  |  |  |
| A2 (RESIDENTIAL)     | W    | 1.50   | 1.20   | 12  |  |  |  |  |
| A2 (RESIDENTIAL)     | W    | 1.73   | 1.20   | 03  |  |  |  |  |
| A2 (RESIDENTIAL)     | W    | 1.91   | 1.20   | 03  |  |  |  |  |
| A2 (RESIDENTIAL)     | W    | 2.21   | 1.20   | 03  |  |  |  |  |
| A2 (RESIDENTIAL)     | W    | 2.45   | 1.20   | 03  |  |  |  |  |
| A2 (RESIDENTIAL)     | W    | 3.05   | 1.20   | 06  |  |  |  |  |

G.L Goer Level +0.00 mt.

8.75m W I D E R O A D

SITE PLAN

| D1                 | 0.91                                  | 2.10                                                                         | 09                                                                                                                                                                                                                                                                                                           |  |  |  |  |  |
|--------------------|---------------------------------------|------------------------------------------------------------------------------|--------------------------------------------------------------------------------------------------------------------------------------------------------------------------------------------------------------------------------------------------------------------------------------------------------------|--|--|--|--|--|
| HEDULE OF JOINERY: |                                       |                                                                              |                                                                                                                                                                                                                                                                                                              |  |  |  |  |  |
|                    |                                       |                                                                              |                                                                                                                                                                                                                                                                                                              |  |  |  |  |  |
| NAME               | LENGTH                                | HEIGHT                                                                       | NOS                                                                                                                                                                                                                                                                                                          |  |  |  |  |  |
| W                  | 1.05                                  | 1.20                                                                         | 03                                                                                                                                                                                                                                                                                                           |  |  |  |  |  |
| V                  | 1.20                                  | 1.20                                                                         | 06                                                                                                                                                                                                                                                                                                           |  |  |  |  |  |
| W                  | 1.50                                  | 1.20                                                                         | 12                                                                                                                                                                                                                                                                                                           |  |  |  |  |  |
| W                  | 1.73                                  | 1.20                                                                         | 03                                                                                                                                                                                                                                                                                                           |  |  |  |  |  |
| W                  | 1.91                                  | 1.20                                                                         | 03                                                                                                                                                                                                                                                                                                           |  |  |  |  |  |
| W                  | 2.21                                  | 1.20                                                                         | 03                                                                                                                                                                                                                                                                                                           |  |  |  |  |  |
| W                  | 2.45                                  | 1.20                                                                         | 03                                                                                                                                                                                                                                                                                                           |  |  |  |  |  |
| W                  | 3.05                                  | 1.20                                                                         | 06                                                                                                                                                                                                                                                                                                           |  |  |  |  |  |
|                    | OINERY:  NAME  W  V  W  W  W  W  W  W | OINERY:  NAME LENGTH  W 1.05  V 1.20  W 1.50  W 1.73  W 1.91  W 2.21  W 2.45 | NAME         LENGTH         HEIGHT           W         1.05         1.20           V         1.20         1.20           W         1.50         1.20           W         1.73         1.20           W         1.91         1.20           W         2.21         1.20           W         2.45         1.20 |  |  |  |  |  |

# Required Parking(Table 7a)

| Block               | Type        | oe SubUse                   | Area     | Units |       | Car        |       |       |
|---------------------|-------------|-----------------------------|----------|-------|-------|------------|-------|-------|
| Name                | туре        |                             | (Sq.mt.) | Reqd. | Prop. | Reqd./Unit | Reqd. | Prop. |
| A2<br>(RESIDENTIAL) | Residential | Plotted Resi<br>development | 50 - 225 | 1     | -     | 1          | 3     | -     |
|                     | Total :     |                             | -        | -     | -     | -          | 3     | 3     |
|                     |             |                             |          |       |       |            |       |       |

# Parking Check (Table 7b)

| Vehicle Type   | Re  | eqd.          | Achieved |               |  |
|----------------|-----|---------------|----------|---------------|--|
| verlicie i ype | No. | Area (Sq.mt.) | No.      | Area (Sq.mt.) |  |
| Car            | 3   | 41.25         | 3        | 41.25         |  |
| Total Car      | 3   | 41.25         | 3        | 41.25         |  |
| TwoWheeler     | -   | 13.75         | 0        | 0.00          |  |
| Other Parking  | -   | -             | -        | 6.76          |  |
| Total          |     | 55.00         | 48.01    | •             |  |

SCALE: 1:100

| AREA STATEMENT (BBMP)                     | VERSION NO.: 1.0.11                                           |                        |
|-------------------------------------------|---------------------------------------------------------------|------------------------|
| , ,                                       | VERSION DATE: 01/11/2018                                      |                        |
| PROJECT DETAIL:                           |                                                               |                        |
| Authority: BBMP                           | Plot Use: Residential                                         |                        |
| Inward_No:<br>BBMP/Ad.Com./WST/0105/20-21 | Plot SubUse: Plotted Resi development                         |                        |
| Application Type: Suvarna Parvangi        | Land Use Zone: Residential (Main)                             |                        |
| Proposal Type: Building Permission        | Plot/Sub Plot No.: 1306                                       |                        |
| Nature of Sanction: New                   | PID No. (As per Khata Extract): 39-116-1                      |                        |
| Location: Ring-II                         | Locality / Street of the property: 1st STAG LAYOUT, BANGALORE | GE, 1st PHASE, CHANDRA |
| Building Line Specified as per Z.R: NA    |                                                               |                        |
| Zone: West                                |                                                               |                        |
| Ward: Ward-128                            |                                                               |                        |
| Planning District: 212-Vijayanagar        |                                                               |                        |
| AREA DETAILS:                             |                                                               | SQ.MT.                 |
| AREA OF PLOT (Minimum)                    | (A)                                                           | 111.63                 |
| NET AREA OF PLOT                          | (A-Deductions)                                                | 111.63                 |
| COVERAGE CHECK                            |                                                               |                        |
| Permissible Coverage area (7              | <b>'5.00 %)</b>                                               | 83.72                  |
| Proposed Coverage Area (49                |                                                               | 55.03                  |
| Achieved Net coverage area                | ( 49.3 % )                                                    | 55.03                  |
| Balance coverage area left ( 2            | 25.7 % )                                                      | 28.69                  |
| FAR CHECK                                 |                                                               |                        |
| Permissible F.A.R. as per zon             |                                                               | 195.35                 |
| Additional F.A.R within Ring I            | and II ( for amalgamated plot - )                             | 0.00                   |
| Allowable TDR Area (60% of                | Perm.FAR )                                                    | 0.00                   |
| Premium FAR for Plot within I             | mpact Zone ( - )                                              | 0.00                   |
| Total Perm. FAR area ( 1.75 )             |                                                               | 195.35                 |
| Residential FAR (96.19%)                  |                                                               | 177.24                 |
| Proposed FAR Area                         |                                                               | 184.26                 |
| Achieved Net FAR Area ( 1.6               | 5)                                                            | 184.26                 |
| Balance FAR Area ( 0.10 )                 |                                                               | 11.09                  |
| BUILT UP AREA CHECK                       |                                                               | •                      |
| Proposed BuiltUp Area                     |                                                               | 274.51                 |
| Achieved BuiltUp Area                     |                                                               | 274.51                 |